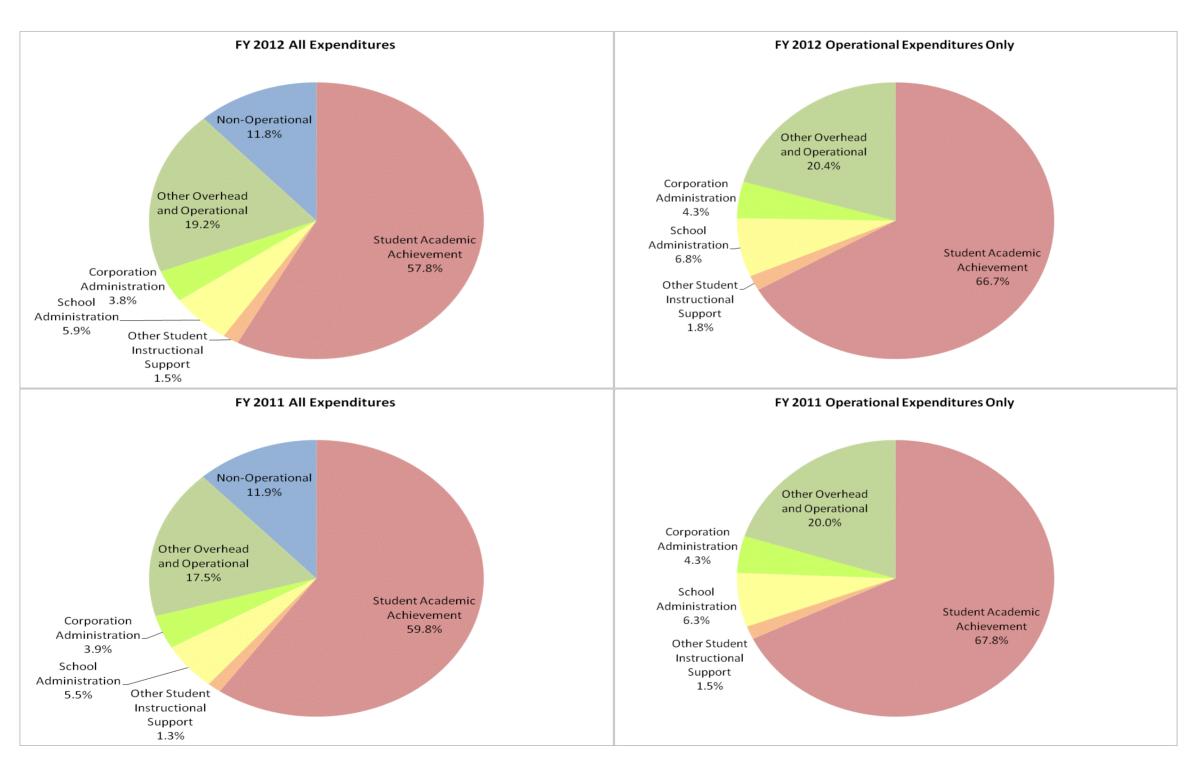

## Rising Sun-Ohio Co Com (6080)

|                                | FY06 % of Total |       | FY09 % of Total |       | FY11 % of Total |       | FY12 % of Total |       |
|--------------------------------|-----------------|-------|-----------------|-------|-----------------|-------|-----------------|-------|
| Student Instructional Category | FY 2006         | Exp   | FY 2009         | Exp   | FY 2011         | Exp   | FY 2012         | Exp   |
| Student Academic Achievement   | \$5,013,256     | 65.2% | \$5,363,782     | 59.8% | \$5,200,747     | 59.8% | \$5,067,085     | 57.8% |
| Student Instructional Support  | \$557,118       | 7.2%  | \$650,572       | 7.2%  | \$598,402       | 6.9%  | \$651,965       | 7.4%  |
| Overhead and Operational       | \$1,757,234     | 22.9% | \$1,980,625     | 22.1% | \$1,863,989     | 21.4% | \$2,012,937     | 23.0% |
| Nonoperational                 | \$362,287       | 4.7%  | \$981,620       | 10.9% | \$1,032,564     | 11.9% | \$1,032,259     | 11.8% |
| Grand Total                    | \$7,689,894     |       | \$8,976,599     |       | \$8,695,702     |       | \$8,764,246     |       |