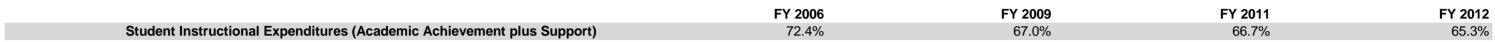

## Rising Sun-Ohio Co Com (6080)

|                                | FY06 % of Total |       | FY09 % of Total |       | FY11 % of Total |       | FY12 % of Total |       |
|--------------------------------|-----------------|-------|-----------------|-------|-----------------|-------|-----------------|-------|
| Student Instructional Category | FY 2006         | Exp   | FY 2009         | Exp   | FY 2011         | Exp   | FY 2012         | Exp   |
| Student Academic Achievement   | \$5,013,256     | 65.2% | \$5,363,782     | 59.8% | \$5,200,747     | 59.8% | \$5,067,085     | 57.8% |
| Student Instructional Support  | \$557,118       | 7.2%  | \$650,572       | 7.2%  | \$598,402       | 6.9%  | \$651,965       | 7.4%  |
| Overhead and Operational       | \$1,757,234     | 22.9% | \$1,980,625     | 22.1% | \$1,863,989     | 21.4% | \$2,012,937     | 23.0% |
| Nonoperational                 | \$362,287       | 4.7%  | \$981,620       | 10.9% | \$1,032,564     | 11.9% | \$1,032,259     | 11.8% |
| Grand Total                    | \$7,689,894     |       | \$8,976,599     |       | \$8,695,702     |       | \$8,764,246     |       |